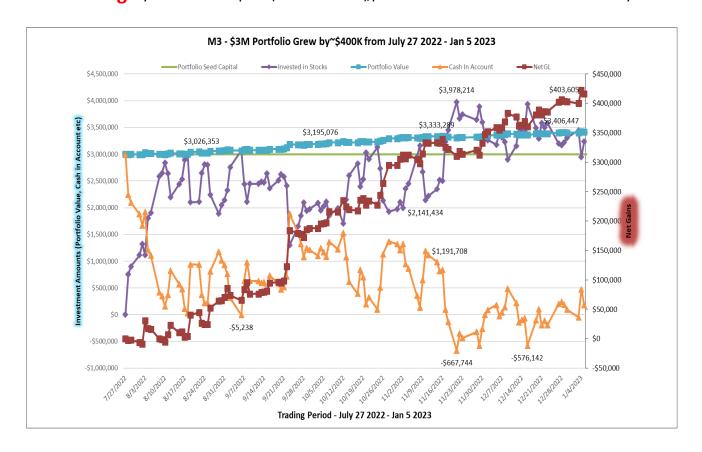

This table contains real-time market simulation trade results of my trading algorithm which I have developed over the last 14 years. Yes, 14 years of research went into making this a reality! I call it M³, it is a market neutral algorithm – meaning it makes money in up/down/sideways market, >30% return with zero human intervention (100% computer driven emotionless trading). I used 30% as a conservative figure, return will range from 30 to >80% (if Margin is used).

 $M^3$  Algorithm's real-time trade simulation results from 7/27/2022 - 1/5/2023, \$416K return in 163 days with an average daily investment of ~\$2.5M (Max investment reached \$3,978,214 on 11/21/2022). \$416K return in 163 days translates to \$931K in 1 year (365 days). That's a ~31% yearly return. In order to achieve \$2.5M buying capacity, all we need is about \$1M cash. With \$1M cash if we make \$931K in gains that will be a 93% return.