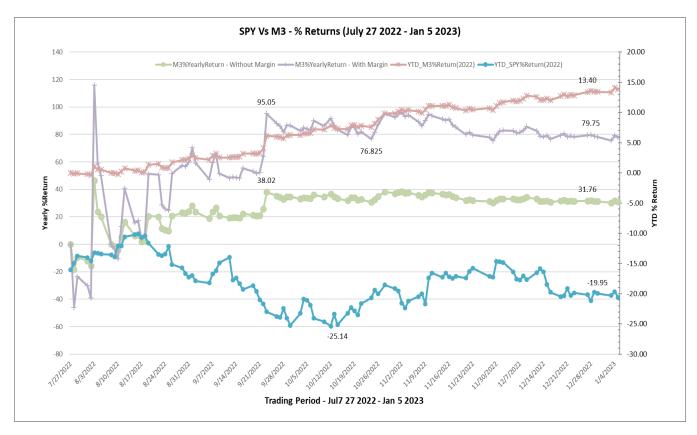

 $M^3$  Algorithm's real-time trade simulation results from 7/27/2022 - 1/5/2023, \$416K return in 163 days with an average daily investment of ~\$2.5M (Max investment reached \$3,978,214 on 11/21/2022). \$416K return in 163 days translates to \$931K in 1 year (365 days). That's a ~31% yearly return. In order to achieve \$2.5M buying capacity, all we need is about \$1M cash. With \$1M cash if we make \$931K in gains that will be a 93% return.